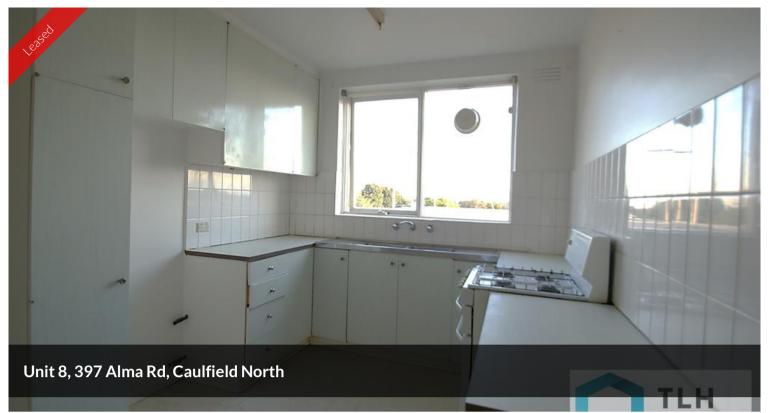

This versatile apartment features a good-size living room, eat-in kitchen with gas cooking, central bathroom with laundry facilities and a separate toilet, large open entrance hallway, 2 good sized bedrooms this apartment also offers a balcony and an off street car space.