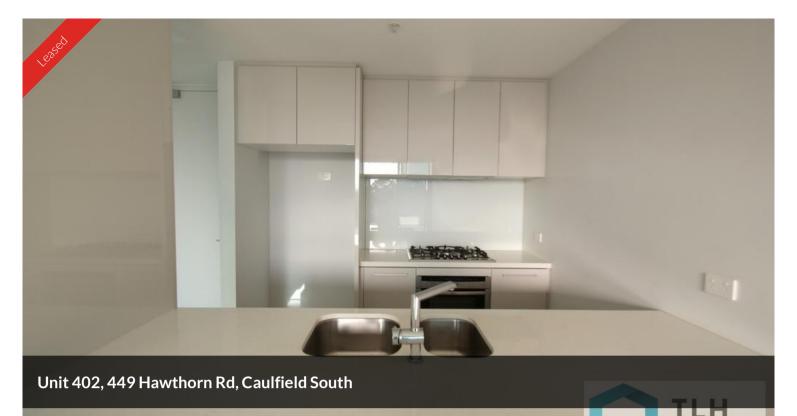

## LARGE ENTERTAINERS BALCONY

I'd be more than happy to arrange a private appointment at a time convenient to you, if you would like to inspect, please feel free to call or email to arrange a time.

TLH

Enjoy a first class style of apartment living, with this beautifully crafted and intelligently designed, exquisite property. Boasting a generous light filled open plan living/dining with split system heating/cooling and large floor to ceiling windows/sliding door which leads out on to a fantastic private paved balcony ideal for entertaining, immaculate gourmet kitchen, with stone bench tops, gas cooking and quality stainless steels Neff appliances. Two bedrooms second bedroom built in robse, Master with his and hers walk in robe and ensuite. Glistening central bathroom with shower over bath. european Laundry with wash trough. Other features include: security entry, storage cage and basement parking for one.