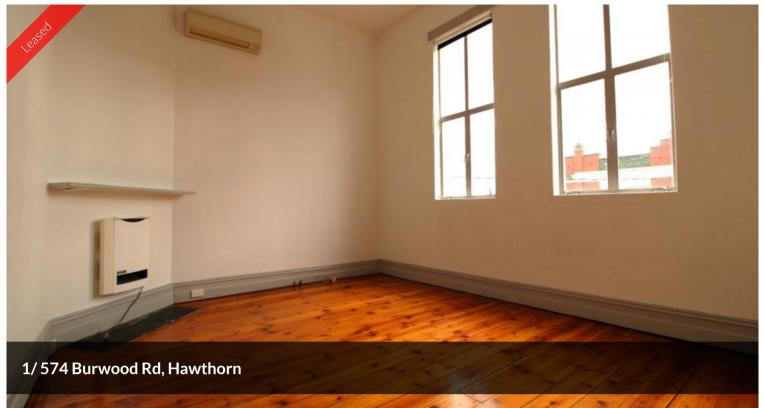

## STUNNING NORTH FACING LIGHT

Charming 1 bedroom property with great character. A spacious lounge flooded with natural light from the north facing windows, split system heating/cooling as well as wall panelled heating. Kitchen with meals area and laundry taps. Spacious bedroom and separate bathroom. Expansive high ceilings and polished boards throughout. 1 off street carspace