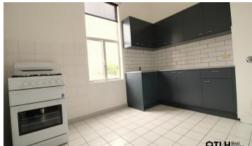

## STUNNING NORTH FACING LIGHT

Charming 1 bedroom property with great character. A spacious lounge flooded with natural light from the north facing windows, split system heating/cooling as well as wall panelled heating. Kitchen with meals area and laundry taps. Spacious bedroom and separate bathroom. Expansive high ceilings and polished boards throughout. 1 off street carspace