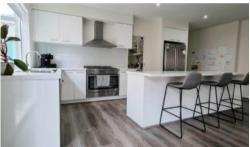

## APPLICATIONS PENDING - IMMACULATE 4 BEDROOM HOME

4 bedroom home located on the North side of Officer in "the Rise Estate" is sure to impress from the moment you step foot into the wide entry/hallway. A second lounge room or retreat area is located at the front of the home following this you will find the Master bedroom with a walk in wardrobe and large ensuite with a double vanity. Chef's kitchen compromising of a large breakfast bar, Stainless steel appliances such as 900mm oven, cooktop and a standard dishwasher furthermore a good sized walk in butlers pantry with plenty of storage. This stunning kitchen is the start of the open plan living and dining area with statement raked ceilings a and split system heating and cooling. Sparkling central bathroom with a deep bathtub and all 3 bedrooms with built in robes.