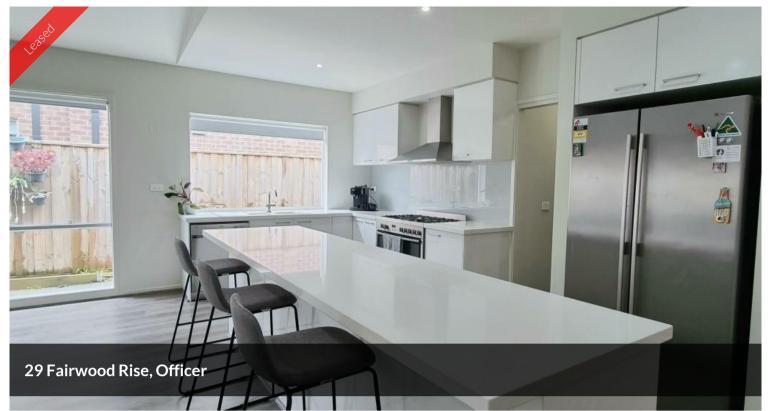

## APPLICATIONS PENDING - IMMACULATE 4 BEDROOM HOME

4 bedroom home located on the North side of Officer in "the Rise Estate" is sure to impress from the moment you step foot into the wide entry/hallway. A second lounge room or retreat area is located at the front of the home following this you will find the Master bedroom with a walk in wardrobe and large ensuite with a double vanity. Chef's kitchen compromising of a large breakfast bar, Stainless steel appliances such as 900mm oven, cooktop and a standard dishwasher furthermore a good sized walk in butlers pantry with plenty of storage. This stunning kitchen is the start of the open plan living and dining area with statement raked ceilings a and split system heating and cooling. Sparkling central bathroom with a deep bathtub and all 3 bedrooms with built in robes.