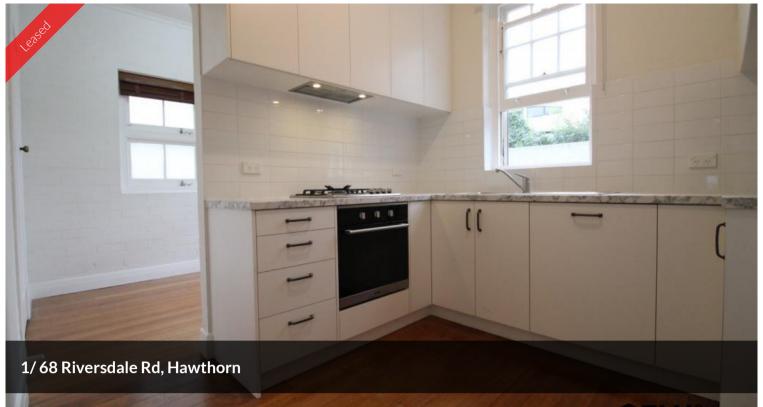

## SMALL BLOCK OF 4, FANTASTIC APARTMENT

This wonderful ground floor apartment offers generosity of space reflective of it's era. With a spacious lounge with gas fireplace, Master bedroom with split system and built in robes. Spacious  $2^{nd}$  bedroom/dining with a study feeding off the  $2^{nd}$  bedroom and kitchen. Fully renovated kitchen with stainless steel appliances and dishwasher. A bathroom offering shower over bath and separate toilet. Separate laundry with wash trough.