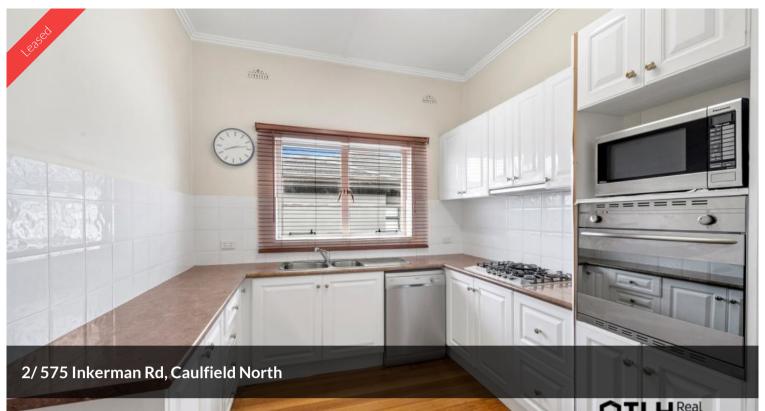

## STUNNING DECO CHARM AND SPACE

The charm and character of the Deco era shine brightly throughout this lovely apartment. Framed by the vertical spaciousness of high ceilings and the warmth of polished floorboards, the super-sized floor plan is introduced by a wide entry foyer and incorporates a living room with double doors through to either a dining room/3rd bedroom, a refurbished kitchen with dishwasher, two bedrooms both with built in robes, a bathroom with shower-over-the-bath and a separate laundry. The rare bonus of a lock-up garage along with ducted heating and relaxing communal gardens add to the allure of the pristinely maintained home, which is close to bus services, tram stops, Malvern Station, Malvern Central Shopping Centre, Carlisle Street, Glenferrie Road, Greenmeadows Gardens and Caulfield Park. Note: Enter via Testar Grove