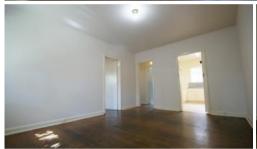

Apartment features wooden floorboards throughout, huge lounge, separate kitchen with gas cooking & gas hot water and central bathroom. Bedrooms are very generous both with built in robes. Inspection will impress!