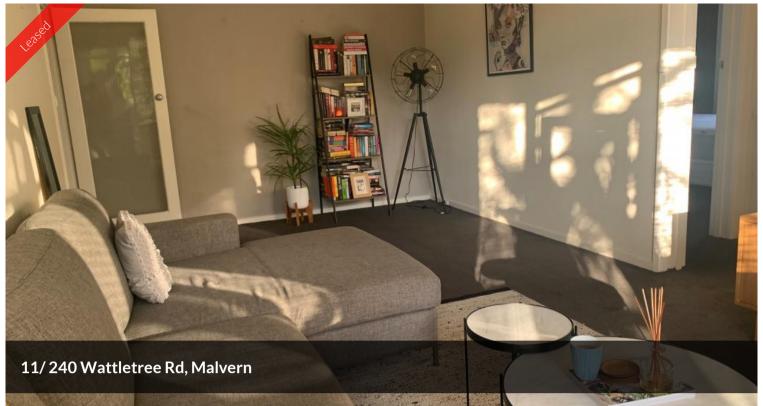

## SET AT THE REAR OF THE BLOCK WITH A STUNNING LEAFY ASPECT

Set to the rear, enhanced by pretty outlooks and lots of natural light, this two bedroom apartment is cosy and convenient. Offering a central living/dining area with access to a balcony with a stunning leafy aspect. Two bedrooms, both larger than anticipated, each with built-in robes. The spacious kitchen boasts plenty of storage and meals area, dishwasher, gas cooktop. Lovely updated bathroom with shower over bath and laundry taps.

Other features include, split system heating cooling and off street parking

Situated in an ideal location surrounded by tram routes, the parkland escape of Milton Gray Reserve and the shopping of Malvern Central.