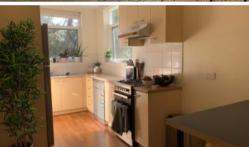

## SET AT THE REAR OF THE BLOCK WITH A STUNNING LEAFY ASPECT

Set to the rear, enhanced by pretty outlooks and lots of natural light, this two bedroom apartment is cosy and convenient. Offering a central living/dining area with access to a balcony with a stunning leafy aspect. Two bedrooms, both larger than anticipated, each with built-in robes. The spacious kitchen boasts plenty of storage and meals area, dishwasher, gas cooktop. Lovely updated bathroom with shower over bath and laundry taps.