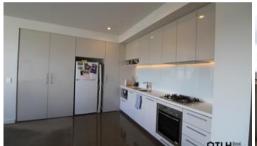

Well planned and great floor plan. This fantastic 2 bedroom apartment designed by the award winning CBG Architects offers an open plan living dining area leading out to a great private outdoor balcony. both bedrooms with Built in Robes offering great storage. Galley style kitchen with stone benchtop stainless steel Neff appliances including dishwasher and pantry. Immaculate central bathroom. Euro Laundry, split system heating and cooling. Off street parking and storage cage.