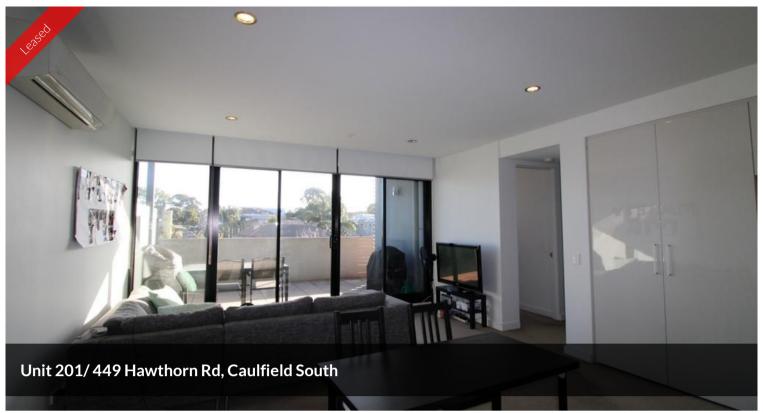

Well planned and great floor plan. This fantastic 2 bedroom apartment designed by the award winning CBG Architects offers an open plan living dining area leading out to a great private outdoor balcony. both bedrooms with Built in Robes offering great storage. Galley style kitchen with stone benchtop stainless steel Neff appliances including dishwasher and pantry. Immaculate central bathroom. Euro Laundry, split system heating and cooling. Off street parking and storage cage.