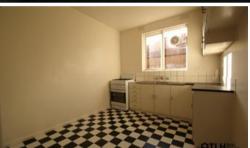

This north facing 1 bedroom apartment offers generosity in size, including a separate kitchen with enough space for a small dining table, near new gas oven and cook top. Central bathroom with shower over bath and washing machine taps. Good sized lounge room with northern sun and Bedroom with built in robes. There are car spaces within the building these are allocated on a first come first served basis. Permit parking is also available.