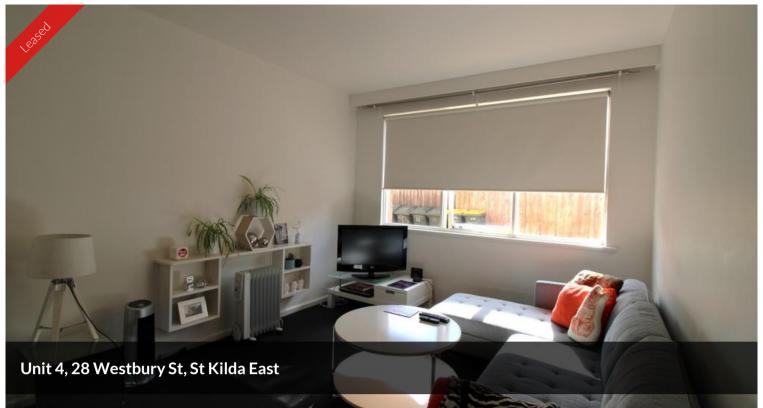

This north facing 1 bedroom apartment offers generosity in size, including a separate kitchen with enough space for a small dining table, near new gas oven and cook top. Central bathroom with shower over bath and washing machine taps. Good sized lounge room with northern sun and Bedroom with built in robes. There are car spaces within the building these are allocated on a first come first served basis. Permit parking is also available.

Just meters from local cafes, Alma Park and Trams with Chapel Street attractions, the Astor Theatre, Windsor Station and Fitness First Gym all available within a short walk and the hotspots of St Kilda, Carlisle Street, Prahran and even Armadale easily reached. Just picture the lifestyle!