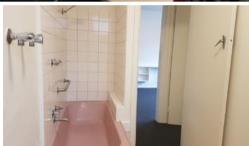

This north facing 1 bedroom apartment offers generosity in size, including a separate kitchen with enough space for a small dining table, near new gas oven and cook top. Central bathroom with shower over bath and washing machine taps. Good sized lounge room with northern sun and Bedroom with built in robes. There are car spaces within the building these are allocated on a first come first served basis. Permit parking is also available.