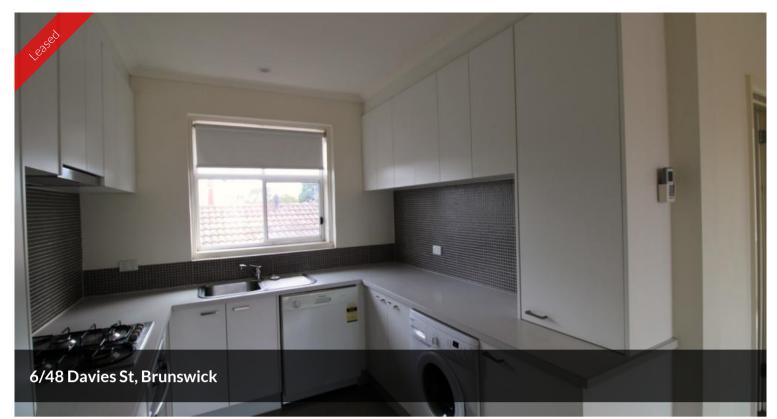

## SUN FILLED DELIGHT

We would be pleased to arrange a private appointment to show you through. Please feel welcome to call or email to arrange a time to inspect.

Fantastic 2 bedroom 1st floor apartment flooded with natural light from all sides. Spacious east facing lounge leading to the balcony. Both generous bedrooms offer built in robes and lovely northerly facing windows. Immaculate kitchen with loads of storage space, gas cooktop, dishwasher and washing machine. Pristine bathroom with extra space for storage. This property also offers split system heating and cooling, off street parking.