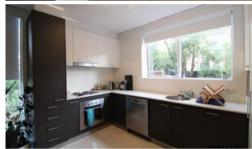

## FANTASTIC LARGE 1 BEDROOM + STUDY WITH COURTYARD.

Fantastic large 1 bedroom + study with courtyard. Spacious open plan lounge and dining with split system heating and cooling, access to a lovely courtyard as well as a balcony. Spacious kitchen with plenty of storage, including full length pantry and dishwasher. The bedroom offers floor to ceiling built in robes and the small study is ideal for a home office or just extra storage. Euron Laundry. The generous tidy bathroom offers a separate shower and bath, as well as a separate toilet. In addition there is an off street car space for 1 car.