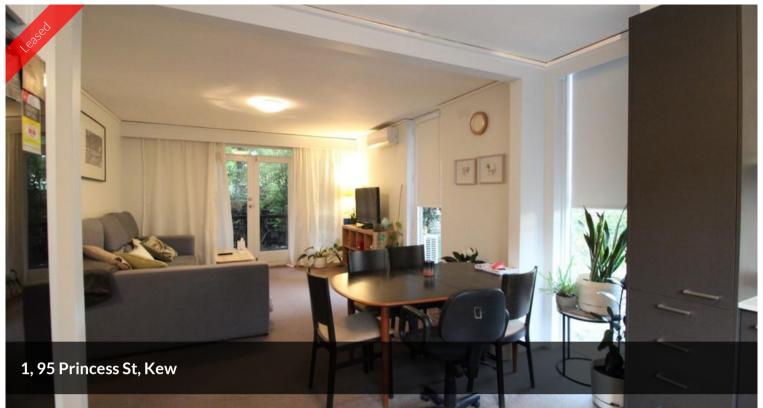

## FANTASTIC LARGE 1 BEDROOM + STUDY WITH COURTYARD.

Fantastic large 1 bedroom + study with courtyard. Spacious open plan lounge and dining with split system heating and cooling, access to a lovely courtyard as well as a balcony. Spacious kitchen with plenty of storage, including full length pantry and dishwasher. The bedroom offers floor to ceiling built in robes and the small study is ideal for a home office or just extra storage. Euron Laundry. The generous tidy bathroom offers a separate shower and bath, as well as a separate toilet. In addition there is an off street car space for 1 car.

Perfectly located just a short stroll to the centre of Kew, shops and public transport. Easy access to the Eastern Freeway and the lovely parks and walking paths that surround

The above information provided has been furnished to us by the vendor/s. We have not verified whether or not that information is accurate and do not have any belief in one way or the other in its accuracy. We do not accept any responsibility to any person for its accuracy and do no more than pass it on. All interested parties should make and rely upon their own inquiries in order to determine whether or not this information is in fact accurate.