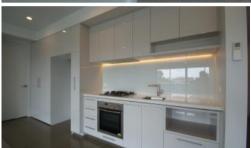

## SPACIOUS 1 BEDROOM APARTMENT WITH PET FRIENDLY LANDLORD!!

Well planned and great floorplan. This fantastic 1 bedroom apartment designed by the award winning CBG Architects offers a spacious living room (larger than your average property) leading out to a great private outdoor terrace. Bedroom with Built in Robes offering great storage. Galley style kitchen with stone benchtop stainless steel Neff appliances including dishwasher and pantry. Immaculate bathroom. Euro Laundry, split system heating and cooling. Off street parking and storage cage.