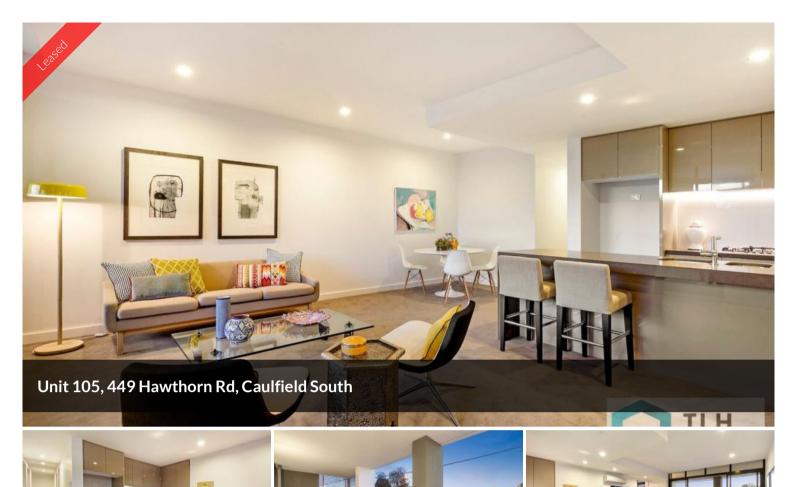

## PERFECTLY POSITIONED 3 BEDROOM APARTMENT

This beautifully crafted, intelligently designed and finished with the highest quality, style and space in mind, this immaculately presented apartment offers, generous open plan living/dining with split system heating/cooling and large floor to ceiling windows and sliding door leading out on to a large paved balcony with plenty of room for entertaining, gourmet kitchen, with stone bench tops, gas cooking and quality stainless steels appliances and fittings, lwith large Euro style laundry's, a sparkling central bathroom with an abundance of space and additional entrance to the main room, two spacious bedrooms, both BIRs, and wall heaters, main with glass sliding doors opening out on to the balcony. Other features include: Security entry, storage cage and basement parking for two.